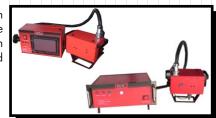

### Different Types of Dot Pin Marker Systems available

Different models are available depending on individual size of marking requirements. Dot Pin Markers are made in the highest standard of quality either it's a PC based model or Standalone model or Portable unit, all are recognized for its durability, stable performance, easy to operate software...

## EtchON Pneumatic Dot Pin Marker, Model: DPM 301/DPM301D

EtchON DPM301/301D ", This is a perfect startup Pneumatic PC based Dot Pin Marking Machine suitable for small and light work piece support plain as well as arc marking. Marking head adopted the highest quality imported linear guide with Auto Lubrication (Export Series)

## EtchON Pneumatic Dot Pin Marker, Model: DPM 302/302D

EtchON DPM302/302D ", This is a Standalone 7" Touch Screen LCD Pneumatic Dot Pin Marking, supports plain and arc marking, Suitable for the locations where Personal Computer Access is restricted. DPM Software is with inbuilt touch screen so operate directly. This machine is also featured with PC Connectivity, cases where LCD suddenly stops working. In Standalone controller graphs could be transfer via USB in .SLG format\*