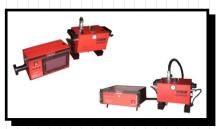

### Different Types of Dot Pin Marker Systems available

Different models are available depending on individual size of marking requirements. Dot Pin Markers are made in the highest standard of quality either it's a PC based model or Standalone model or Portable unit, all are recognized for its durability, stable performance, easy to operate software...

## EtchON Pneumatic Dot Pin Marker, Model: DPM 301/DPM301D

EtchON DPM301/301D ", This is a perfect startup Pneumatic PC based Dot Pin Marking Machine suitable for small and light work piece support plain as well as arc marking. Marking head adopted the highest quality imported linear guide with Auto Lubrication (Export Series)

## EtchON Pneumatic Dot Pin Marker, Model: DPM 302/302D

EtchON DPM302/302D ", This is a Standalone 7" Touch Screen LCD Pneumatic Dot Pin Marking, supports plain and arc marking, Suitable for the locations where Personal Computer Access is restricted. DPM Software is with inbuilt touch screen so operate directly. This machine is also featured with PC Connectivity, cases where LCD suddenly stops working. In Standalone controller graphs could be transfer via USB in .SLG format\*