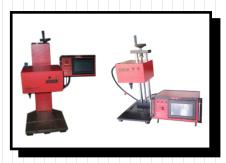

## EtchON Pneumatic Dot Pin Marker, Model: DPM 302/302D

EtchON DPM302/302D ", This is a Standalone 7" Touch Screen LCD Pneumatic Dot Pin Marking, supports plain and arc marking, Suitable for the locations where Personal Computer Access is restricted. DPM Software is with inbuilt touch screen so operate directly. This machine is also featured with PC Connectivity, cases where LCD suddenly stops working. In Standalone controller graphs could be transfer via USB in .SLG format\*

#### **TECHNICAL FEATURES**

- Marking Scope
- Marking Depth
- Controller
- Marking Style
- Software Support
- Connectors and Switches
- : 150 mm x 100 mm (100mm x 100 mm D Series)
- : 0.1 1 mm
- : Standalone 7" Touch Screen/ Desktop (D Series)
- : LINE as well as DOT Marking (Plain & Arc)
  - : Standalone LCD as well as PC Support

Note\* : Software Supplied with Driver

: IP Certified