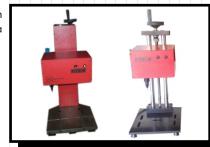

## EtchON Pneumatic Portable Dot Pin Marker, Model :DPM 305/305D

EtchON DPM305", This model is a Touch Screen Controlled PORTABLE Pneumatic Dot Pin Marking Machine suitable for signing on metal material which size could be larger then the marking head like big pipes. E-Magentic base for holding on large size of job. In this machine system controller is connected with the marking pin assembly with 5 meter cable and supports plain and arc marking within its scope. (DPM305D controller is a Desktop PC based)

## EtchON Pneumatic Portable Dot Pin Marker, Model: DPM 306/306D

EtchON DPM306", This model is 7" Touch Screen Controlled PORTABLE Pneumatic Dot Pin Marking Machine suitable for signing on metal material which size could be larger then the marking head like big pipes. No curvature support, Platform for holding on large size of job. In this machine system controller is connected with the marking pin assembly with 5 meter cable and supports flat marking only. EtchON DPM306D controller is Desktop PC based.

## EtchON all in one Dot Pin Marker Model: DPM 304/304D

EtchON DPM304 ", This is a Standalone 7" Touch Screen LCD Portable Cum Stand based model, made specially for Industries which required marking on small components as well as big components. This machine covered Portable Single E-magnet base de-attachable marking head with standalone controller and 3 meter data cable. This machine supports line as well as dot marking with plain and arc marking. It can also possible to convert into rotary.