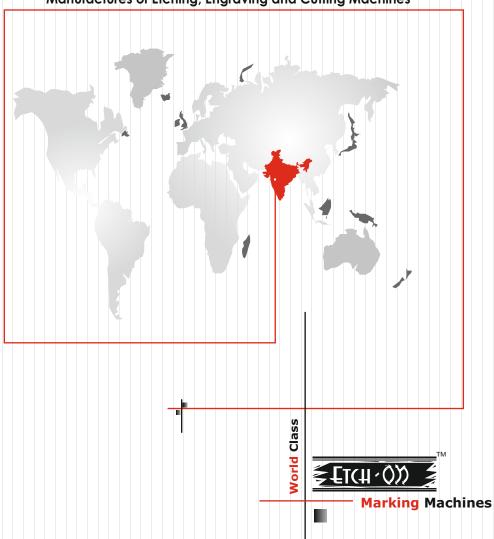

## EtchON Pneumatic Dot Pin Marker, Model: DPM 301/DPM301D

EtchON DPM301/301D ", This is a perfect startup Pneumatic PC based Dot Pin Marking Machine suitable for small and light work piece support plain as well as arc marking. Marking head adopted the highest quality imported linear guide with Auto Lubrication (Export Series)

#### TECHNICAL FEATURES

- Marking Scope
- Marking Depth
- Controller
- Marking Style
- Connectors and Switches
- : 150 mm x 100 mm (100mm x 100mm- D Series)
- : 0.1 1 mm
- : Column Mounted Portable / Desktop (D Seriesl)
- : LINE as well as DOT Marking ( Plain & Arc)
- : IP Certified