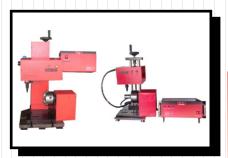

## EtchON Pneumatic Dot Pin Marker, Model: DPM 303/303D

EtchON DPM303/303D ", This is a Pneumatic multipurpose Pneumatic Dot Pin Marking Machine suitable for signing on metal material which size could be suitable under the marking head and it supports plain, arc as well as circumferential marking (360 Degree).

#### **TECHNICAL FEATURES**

- Marking Scope
- Marking Depth
- Controller
- Marking Style
- Connectors & Switches
- : 150 mm x 100 mm (100 mm x 100mm D Series )
- / 360 Degrees Circumference Marking ( Φ125mm Chuck)
- : 0.1 1mm
- : Column Mounted Portable Controller/ Desktop (D Series)
- : LINE as well as DOT marking (Plain, Arc and Rotary)
- : IP Certified