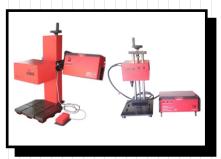

## EtchON Pneumatic Dot Pin Marker, Model: DPM 301/DPM301D

EtchON DPM301/301D ", This is a perfect startup Pneumatic PC based Dot Pin Marking Machine suitable for small and light work piece support plain as well as arc marking. Marking head adopted the highest quality imported linear guide with Auto Lubrication (Export Series)

#### TECHNICAL FEATURES

- Marking Scope
- Marking Depth
- Controller
- Marking Style
- Connectors and Switches
- : 150 mm x 100 mm (100mm x 100mm- D Series)
- : 0.1 1 mm
- : Column Mounted Portable / Desktop (D Seriesl)
- : LINE as well as DOT Marking ( Plain & Arc)
- : IP Certified