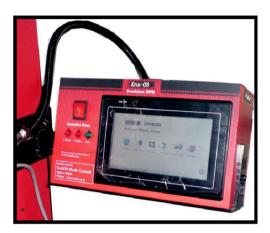

#### Features of the Machine:

- Industrial marking and engraving are rapidly growing industry in the world. Particularly because there is virtually no limit to the number of materials that can be marked or engraved whether you are using metal or non-metal.
- EtchON DPM302, is an <u>Export series Standalone 7" Touch Screen</u> Dot Pin marking machine with 150\*100 mm working area and 300mm working height which can be customised as per the customer requirement.
- This is a Standalone machine which is suitable for small and light metal or plastic work piece.
- This machine is most widely used in Name plate application, automobile components, marking on cylinders, machining and castings parts, bearings etc
- This machine is equipped with Column mounted standalone touch screen controller.
- This machine supports LINE and DOT engraving also supported by multiple fonts.
- Marking contains all kinds of logos, characters, alphanumeric, dates, numbers, serial no, graph etc
- Supports linear, angular, radial, inverted and mirror marking.
- Supports .PLT, .SLG, .DWG format graph from AutoCAD or Corel Draw.
- Supports Windows 98, XP, Win7 (32 Bit)
- This machine is made from modular type Aluminium casing which is attractive in design and stands for fast heat liberation.
- Marking Head is made from Genuine components like FESTO and SMC whereas buttons used are stands to IP65 norms which is oil and dust resistant with Auto Lubrication Facility.
- Data cable is made from Steel Connector with conduit which is also free from oil and dust.
- Manufactured in INDIA with CE Certification

| Technical Specifications: |                                                          |  |  |  |
|---------------------------|----------------------------------------------------------|--|--|--|
|                           | F. LOW DOLLARS                                           |  |  |  |
| Model                     | : EtchON DPM302                                          |  |  |  |
| Type of Model             | : Standalone                                             |  |  |  |
| Standard Marking Area     | : 150 mm x 100 mm                                        |  |  |  |
| Marking Speed             | : 1/3 Alphanumeric per sec                               |  |  |  |
| Hitting Frequency         | : 300Hz                                                  |  |  |  |
| Marking Depth             | : 0.1 - 1 mm (according to hardness work piece material) |  |  |  |
| Indenter hardness         | : HRA95                                                  |  |  |  |
| Work Piece                | : HRC62                                                  |  |  |  |
| Inputting Air Pressure    | : 0.3 - 0.6 mpa                                          |  |  |  |
| Power Consumption         | : 350W                                                   |  |  |  |
| Electrical Requirement    | : AC220 ± 10%, 50Hz, 10 Amp                              |  |  |  |
| Working Temperature       | : 0 °C- 40 °C                                            |  |  |  |
| Relative Humidity         | : 90%                                                    |  |  |  |
| Software                  | : EtchON DPMCAD (Touch Screen as well as PC based)       |  |  |  |
| Interface                 | : USB 2.0                                                |  |  |  |
| Marking Head Travel       | : 300 mm                                                 |  |  |  |