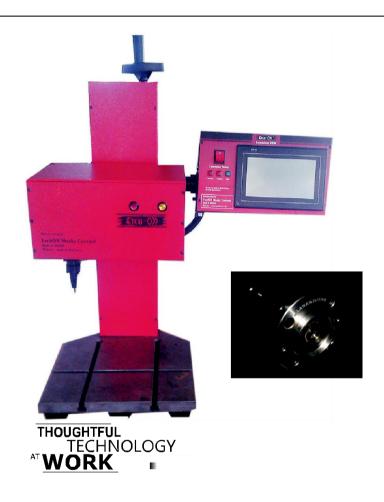

#### Features of the Machine:

- Industrial marking and engraving are rapidly growing industry in the world. Particularly because there is virtually no limit to the number of materials that can be marked or engraved whether you are using metal or non-metal.
- EtchON DPM302, is an <u>Export series Standalone 7" Touch Screen</u> Dot Pin marking machine with 150\*100 mm working area and 300mm working height which can be customised as per the customer requirement.
- This is a Standalone machine which is suitable for small and light metal or plastic work piece.
- This machine is most widely used in Name plate application, automobile components, marking on cylinders, machining and castings parts, bearings etc
- This machine is equipped with Column mounted standalone touch screen controller.
- This machine supports LINE and DOT engraving also supported by multiple fonts.
- Marking contains all kinds of logos, characters, alphanumeric, dates, numbers, serial no, graph etc
- Supports linear, angular, radial, inverted and mirror marking.
- Supports .PLT, .SLG, .DWG format graph from AutoCAD or Corel Draw.
- Supports Windows 98, XP, Win7 (32 Bit)
- This machine is made from modular type Aluminium casing which is attractive in design and stands for fast heat liberation.
- Marking Head is made from Genuine components like FESTO and SMC whereas buttons used are stands to IP65 norms which is oil and dust resistant with Auto Lubrication Facility.
- Data cable is made from Steel Connector with conduit which is also free from oil and dust.
- Manufactured in INDIA with CE Certification

### **Machine Delivery Package:**

- Base with Column Stand (1)
- Marking Head Assembly (1)
- Controller Portable with Column Support (Standalone)
- DATA Cable with Conduit (1) and Foot Switch (1)
- Indenter Set (2) with Other Rest Accessories like Power Cable (1), USB Cable (1) etc
- Software Driver CD with e-Manual (1)