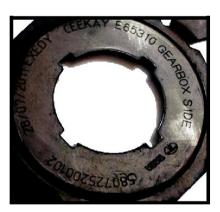

#### Features of the Machine:

- Industrial marking and engraving are rapidly growing industry in the world. Particularly because there is virtually no limit to the number of materials that can be marked or engraved whether you are using metal or non-metal.
- EtchON DPM302, is an <u>Export series Standalone 7" Touch Screen</u> Dot Pin marking machine with 150\*100 mm working area and 300mm working height which can be customised as per the customer requirement.
- This is a Standalone machine which is suitable for small and light metal or plastic work piece.
- This machine is most widely used in Name plate application, automobile components, marking on cylinders, machining and castings parts, bearings etc
- This machine is equipped with Column mounted standalone touch screen controller.
- This machine supports LINE and DOT engraving also supported by multiple fonts.
- Marking contains all kinds of logos, characters, alphanumeric, dates, numbers, serial no, graph etc
- Supports linear, angular, radial, inverted and mirror marking.
- Supports .PLT, .SLG, .DWG format graph from AutoCAD or Corel Draw.
- Supports Windows 98, XP, Win7 (32 Bit)
- This machine is made from modular type Aluminium casing which is attractive in design and stands for fast heat liberation.
- Marking Head is made from Genuine components like FESTO and SMC whereas buttons used are stands to IP65 norms which is oil and dust resistant with Auto Lubrication Facility.
- Data cable is made from Steel Connector with conduit which is also free from oil and dust.
- Manufactured in INDIA with CE Certification

| Application Material |            |            |
|----------------------|------------|------------|
| Stainless Steel      | Mild Steel | • Aluminum |
| Carbide              | Nickel     | Titanium   |
| Cast Iron            | • Chrome   | • Copper   |
| Brass                | • PVC      | • Iron     |