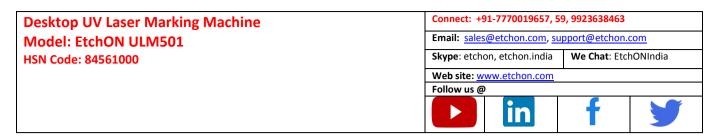

EtchON ULM501, is the <u>export series</u> desktop table type UV laser marking machine with 3W UV Laser source and can be upgraded to 5W and 10W as per the requirement.

Precise scanning system- High speed scanning system has been used in the system to get the speedy and precise results in marking.

The laser head is sealed so as to prevent the optical chamber from Contamination.

UV laser marking machine adopt 355nm pumped UV laser device, so as to get smaller diameter of focusing spot and fine marking effect.

The front panel control module includes the system switch, computer on/off push button, function indicators, main power control MCB.

Dust and Oil resistant IP65 Switches and Connectors are used

Adopt water cooling method with external chiller.

#### Laser Machine Delivery Package

Desktop Table with inbuilt controller Column mounted on the desktop table with motorized up and down. Laser beam isolator mounted on the column beam. Chiller Foot Switch. Power Data Cable. Driver CD with e-Manual