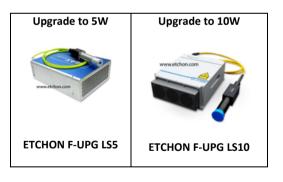

### **UV Laser Machine Upgrade Accessories**

### \* Upgrade of Source

\*Upgrade of Rotary Horizontal and Vertical Indexing Unit