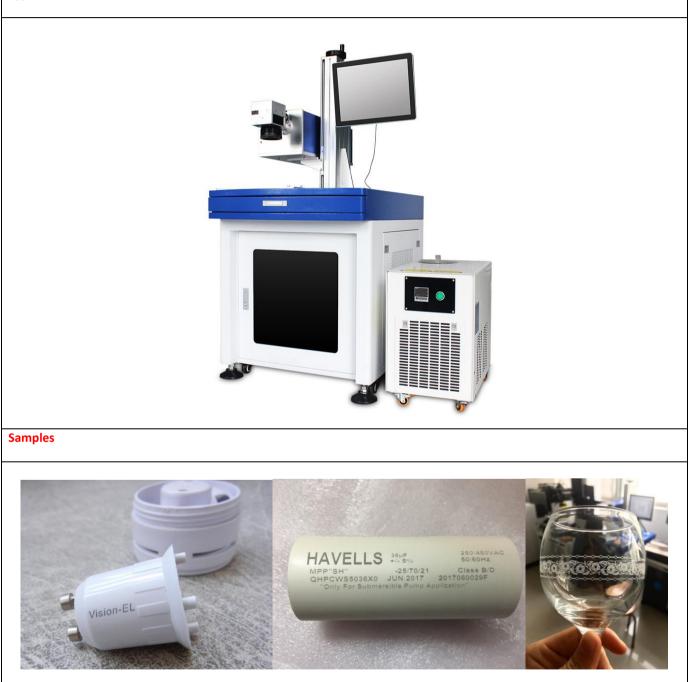

| Application Material |          |         |
|----------------------|----------|---------|
| Few Metals           | Rubber   | Glass   |
| Acrylic              | • PVC    | Leather |
| Ceramics             | Garments |         |