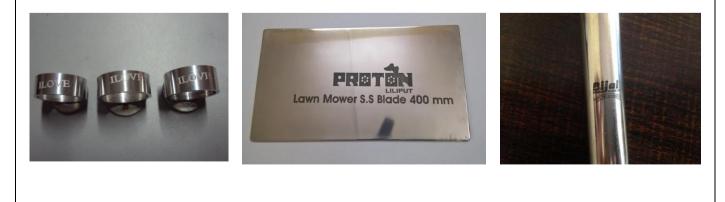

## Features of the Machine:

- Industrial marking and engraving are rapidly growing industry in the world. Particularly because there is virtually no limit to the number of materials that can be marked or engraved whether you are using metal or non-metal. For a batch quantity marking, Electrochemical etching or electro-marking is recognized as one of the best and cost-effective method of permanent marking.
- EtchON ME102, is a Portable Manual Electrochemical Metal Etching Machine with Variable voltages (5V 25V).
- This model is economical and suitable for small batch production.
- This machine is widely used for marking on Automobile or bodywork of motorcycle, medical instruments, drills, taps, tools, engine valves, aerospace industries, crank pins, gears, bearings, pump body, metal pipe, machine tools and mechanical parts etc for small etching areas.
- This machine comes with Graphite based marking head for durability, Non-Corrosive Electrolyte, Reusable white felt, stencil cleaning agent etc
- This machine supports Green, Brown, Dot Matrix and Label printer stencils.
- Marking contains all kinds of logos, characters, alphanumeric, dates, numbers, serial numbers, etc
- This machine is limited to mark only Black, White and Brown colour marking.
- This machine can mark on materials like Stainless Steel, Steel Alloys, Cast Iron (Finished), Copper, Titanium, Gold, Silver, Brass, Bronze, Chromes, Nickel, Carbide and most of the conductive metals.
- Manufactured in INDIA with CE Certification
- Machine warranty is 12 months.