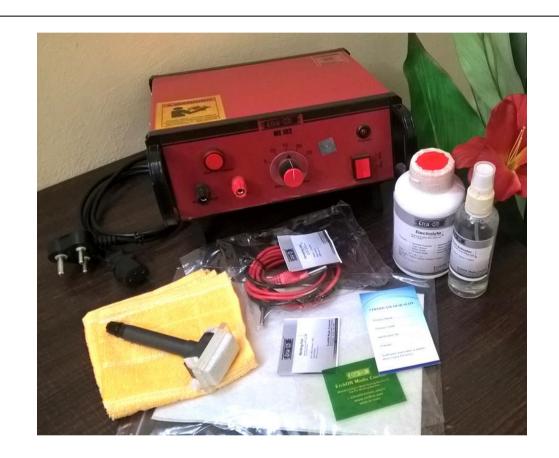

### Machine Delivery Package:

- Metal Etching Unit.
- Marking Head.
- Electrolyte (250ml),
- Stencil (15 Sq. Inch).
- White Felt (290 x210 mm).
- Cleaning Agent.
- Cleaning Cloth
- Manual.